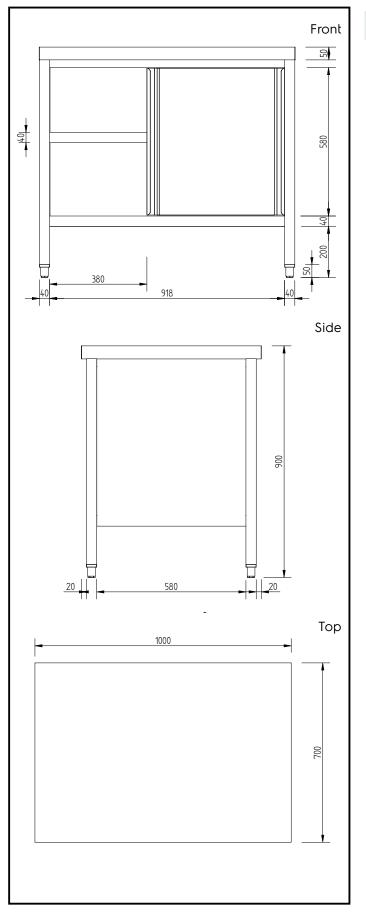

## Key Information:

| Adjustable Feet              |    |
|------------------------------|----|
| 134039 (GTND1000E)           | -2 |
| Cabinet width:               | 91 |
| Cabinet depth:               | 58 |
| Cabinet height:              | 58 |
| External dimensions, Width:  | 10 |
| External dimensions, Depth:  | 70 |
| External dimensions, Height: | 90 |
| Number and type of doors:    | 4  |
| Worktop thickness:           | 50 |
| Net weight:                  | 61 |
|                              |    |

-20/+30 mm 918 mm 580 mm 580 mm 1000 mm 700 mm 900 mm 4 Sliding 50 mm 61 kg

PLUS - Static Preparation 1000 mm Passthrough Worktop Cupboard

The company reserves the right to make modifications to the products without prior notice. All information correct at time of printing.