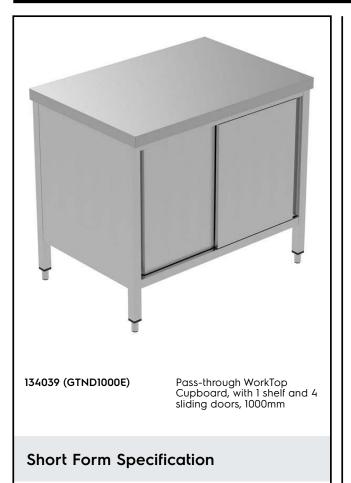

# Electrolux PROFESSIONAL

PLUS - Static Preparation 1000 mm Passthrough Worktop Cupboard

#### Item No.

Enhanced stability and solid construction thanks to the welded frame and legs. The 50mm high worktop in 304 AISI stainless steel, with Scotch Brite finishing 15/10 mm in thickness, has antidrip edges and welded corners. 18mm thick undertop waterproof reinforcement, it's completely waterproof, double-sided laminated and 100% recyclable. Sound-deadned double walled sliding doors on roll bearings with end limit stop (7/10 in thickness in 304 AISI stainless steel). 40mm intermediate shelf (8/10 in thickness) can be positioned at three different heights. Base panel in AISI 304 stainless steel (8/10 in thickness) with upturned edges reinforced by stainless steel AISI 304 bars.

#### Main Features

- Enhanced stability and solid construction. Stability, loading and stress tests by external certified body.
- Product range suitable for international tenders requirements for intense usage installations.

#### Construction

- Welded frame and legs.
- Worktop with 50 mm high profile, in s/s Scotch Brite finishing, 15/10 in thickness with anti-drip edges and welded corners.
- Constructed entirely in 304 AISI stainless steel.
- Undertop is 18mm in thickness, reinforced, completely waterproof, double-sided laminated and 100% recyclable.
- Door sliding system is fluent and reliable, tested with over 80.000 cycles by external certified body.
- Sliding doors are in stainless steel and doublewalled with sound-deadening material inside. They are 7/10mm in thickness with roll bearings and end limit stop.
- Cupboard interior has easy access thanks to completely openable doors.
- Intermediate shelf has 40mm high profile, is 8/10 in thickness with upturned edges and bar reinforcement. It can be positioned at three different heights.
- Base panel has 40mm high profile, is 8/10 in thickness with upturned edges and bar reinforcement. It is welded to legs for further structure reinforcement.
- Height-adjustable stainless steel feet (-20/+30mm).